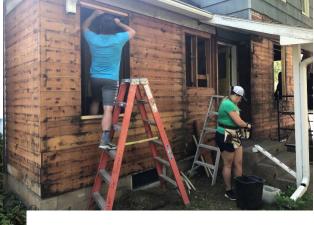

## **Community Focus**

STATE BANK

- Began in Pierz in 1908
  - Sauk Rapids 1995
  - Eden Valley 2016
- Family owned

- Financial Donations
- Employees involved as members and in leadership positions